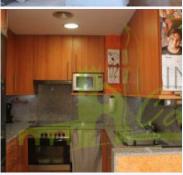

DISTRIBUTION: This penthouse of 64 m2 has its own solar terrace of 45 m2, is located in a building of three floors. Distributed in living room with integrated kitchen, from there you can access a small terrace of 5 m2, ideal to enjoy meals outdoors. The rooms are tastefully decorated and has a double bedroom - suite, with fitted wardrobes and a full bathroom with bath, plus a second double bedroom and a second full bathroom with shower. Upstairs you have your solar terrace of 45 m2, from here you can enjoy magnificent views over Empuriabrava and the Pyrenees. For its excellent and exclusive location you will arrive in a few minutes to the beach and the center of Empuriabrava. Common areas: A lovely pool and a children's garden.