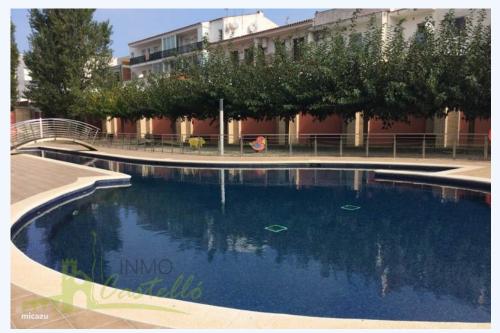

DISTRIBUTION: This penthouse of 64 m2 has its own solar terrace of 45 m2, is located in a building of three floors. Distributed in living room with integrated kitchen, from there you can access a small terrace of 5 m2, ideal to enjoy meals outdoors. The rooms are tastefully decorated and has a double bedroom - suite, with fitted wardrobes and a full bathroom with bath, plus a second double bedroom and a second full bathroom with shower. Upstairs you have your solar terrace of 45 m2, from here you can enjoy magnificent views over Empuriabrava and the Pyrenees. For its excellent and exclusive location you will arrive in a few minutes to the beach and the center of Empuriabrava. Common areas: A lovely pool and a children's garden.