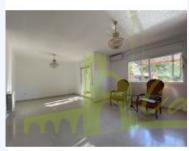

DISTRIBUTIONGround floor: Patio and garden at the front of the house, garage with utility room, entrance hall, living-dining room with closed fireplace, totally closed living room with large windows, fully equipped kitchen with pantry, 1 complete bathroom with shower, terrace and garden at the back.First floor: 3 double bedrooms, some with fitted wardrobes, 1 large single bedroom, 1 full bathroom with shower and 2 terraces. OBSERVATIONHouse of 160 square meters of housing on a plot of 225 square meters. The house has city gas heating, reversible air conditioning, softener, alarm, aluminum windows with double glazing and stoneware floors.In the garden at the back there is also an outdoor kitchen and barbecue. There is access to a large basement with an area of 100 square meters that has electricity, water and a kitchen.The house is located in a residential area, a family and quiet area, with a large playground for children.