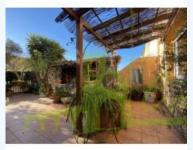

DISTRIBUTIONGround floor: Patio and garden at the front of the house, garage with utility room, entrance hall, living-dining room with closed fireplace, totally closed living room with large windows, fully equipped kitchen with pantry, 1 complete bathroom with shower, terrace and garden at the back.First floor: 3 double bedrooms, some with fitted wardrobes, 1 large single bedroom, 1 full bathroom with shower and 2 terraces. OBSERVATIONHouse of 160 square meters of housing on a plot of 225 square meters. The house has city gas heating, reversible air conditioning, softener, alarm, aluminum windows with double glazing and stoneware floors.In the garden at the back there is also an outdoor kitchen and barbecue. There is access to a large basement with an area of 100 square meters that has electricity, water and a kitchen.The house is located in a residential area, a family and quiet area, with a large playground for children.