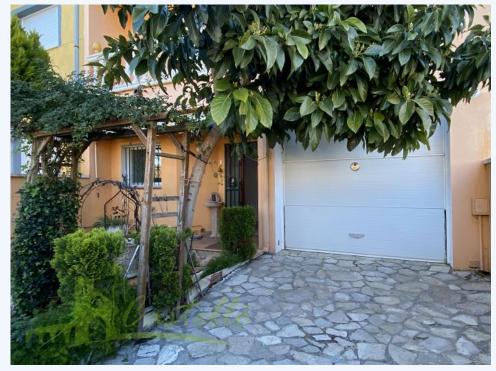

## Carles Riba, 9, Castelló d'Empúries, 17486

Semi-detached house, distributed over two floors, with a garden and located in a privileged and quiet residential sector of a town in the Alt Empordà, near the town center and only 6 km from Empuriabrava and its beaches.

DISTRIBUTIONGround floor: Patio and garden at the front of the house, garage with utility room, entrance hall, living-dining room with closed fireplace, totally closed living room with large windows, fully equipped kitchen with pantry, 1 complete bathroom with shower, terrace and garden at the back.First floor: 3 double bedrooms, some with fitted wardrobes, 1 large single bedroom, 1 full bathroom with shower and 2 terraces. OBSERVATIONHouse of 160 square meters of housing on a plot of 225 square meters. The house has city gas heating, reversible air conditioning, softener, alarm, aluminum windows with double glazing and stoneware floors.In the garden at the back there is also an outdoor kitchen and barbecue. There is access to a large basement with an area of 100 square meters that has electricity, water and a kitchen.The house is located in a residential area, a family and quiet area, with a large playground for children.