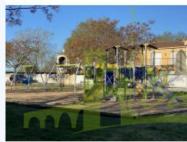

DISTRIBUTIONGround floor: Patio and garden at the front of the house, garage with utility room, entrance hall, living-dining room with closed fireplace, totally closed living room with large windows, fully equipped kitchen with pantry, 1 complete bathroom with shower, terrace and garden at the back.First floor: 3 double bedrooms, some with fitted wardrobes, 1 large single bedroom, 1 full bathroom with shower and 2 terraces. OBSERVATIONHouse of 160 square meters of housing on a plot of 225 square meters. The house has city gas heating, reversible air conditioning, softener, alarm, aluminum windows with double glazing and stoneware floors.In the garden at the back there is also an outdoor kitchen and barbecue. There is access to a large basement with an area of 100 square meters that has electricity, water and a kitchen.The house is located in a residential area, a family and quiet area, with a large playground for children.