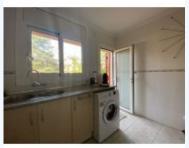

Apartment on the first floor of 84 square meters. With access through its patio / garden of 80 square meters on the ground floor, we enter directly into the kitchen, we go to a corridor that leads to the large living-dining room with access to a covered terrace, it has 3 double bedrooms and a bathroom. complete with shower. If we enter from the other street, we have a large garage of 80 square meters for parking a car, it also has an office, a storage room, a laundry room and a bathroom with shower. To access the apartment from here, we have to go up to the first floor. Additional features: Revisible air conditioning, oil heating, fireplace, aluminum and double glazed windows, porcelain stoneware floor and parquet bedrooms.