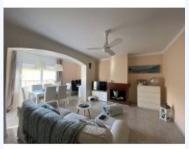

Apartment on the first floor of 84 square meters. With access through its patio / garden of 80 square meters on the ground floor, we enter directly into the kitchen, we go to a corridor that leads to the large living-dining room with access to a covered terrace, it has 3 double bedrooms and a bathroom. complete with shower. If we enter from the other street, we have a large garage of 80 square meters for parking a car, it also has an office, a storage room, a laundry room and a bathroom with shower. To access the apartment from here, we have to go up to the first floor. Additional features: Revisible air conditioning, oil heating, fireplace, aluminum and double glazed windows, porcelain stoneware floor and parquet bedrooms.