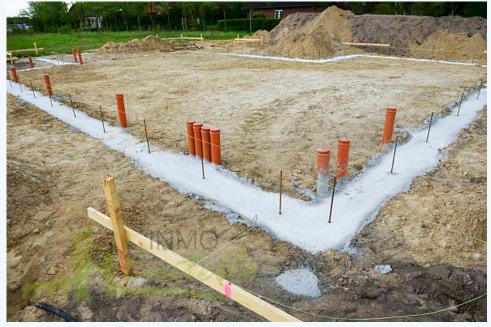

## Pla de Roses, 49, Empuriabrava, 17487

Large industrial plot located in a completely flat area, without the need for additional expenses for earthworks, of 246 m2 with the possibility of building a warehouse and an apartment in the Empuriabrava Industrial Estate.

INDUSTRIAL PLOT Fully urbanized industrial estate and with the following services: asphalt, industrial urban qualification, buildable, lighting and sewerage.Good communication with the main road: road from Figueres to Roses and 10 km from the entrance of the AP7 motorway.Possibility of building a warehouse, offices and an apartment on the first floor.Allowed construction of 160 m2 x 3 floors, total 460 m2. Figueres 10 kmBorder with France 30 kmGirona 45 kmBarcelona 145 km