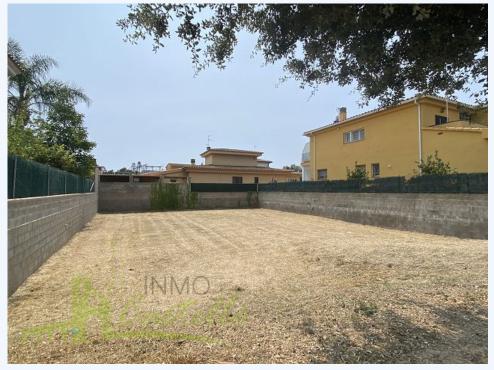

## Hort d'en Negre, 51, Castelló d'Empúries, 17486

Large plot of 442 m2 located in an urbanization outside Castelló d'Empúries with the possibility of building ground floor plus ground floor.

This large plot of 442 m<sup>2</sup> in which it is possible to build a house on the ground floor plus first floor and with all amenities around, is located just minutes from schools and supermarkets of Castelló d'Empúries and Empuriabrava. The land is located in a residential area outside of Castelló d'Empúries and is oriented to the south. Here you have the possibility of building a beautiful house with a pool completely to your liking.