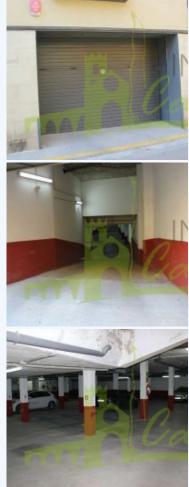

## # IC-V-080, PLAZA

## **For sale.** 11.000 €

Parking space of 10 m2. The parking space is located on the basement floor in a building in Empuriabrava with easy access and maneuverability.

Castelló d'Empúries has a great historical medieval importance to this region. This is reflected in its lay outnarrow, cobbled streets, village squares and monumental buildings such as the basilica of Santa Maria (better known as The Cathedral of The Emporda), The Old Bridge, The prison (not in use!) The monastery (now converted in to The Museum of Medieval History), the public wash house (also not in use!) the Flour Museum. Adjacent to Castelló d'Empúries is the largest residential marina in Europe- Empuriabrava. Empuriabrava is built around 23 kms of navigable canals, has 5000 moorings, port, two km magnificent beach and airclub.