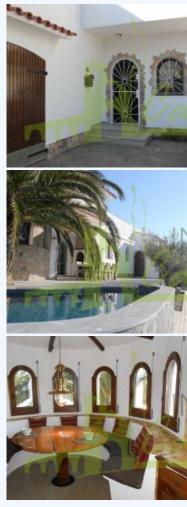

DISTRIBUTION : Ground floor : Living room/sitting room with stereo, satellite T.V and a Wood burner. Fully equipped American style kitchen (coffee machine, kettle, toaster microwave, oven, fridge freezer, dishwasher, iron and vaccuum cleaner. 1 Double bedroom, 1 bathroom with shower and 1 separate toilet. Access to the principal terrace from the living room/dinning room. First floor : 3 Double bedrooms, 1 bathroom with bath, 2 terraces for sunbathing with fabulous views Perfect family house with heating and air conditioning. Additionally, in the garage there is an extra fridge freezer, washing machine and tumble dryer and 2 bikes. Private salt water swimming pool, BBQ and 10.5 ml mooring. PRICES : Weekly rentals from  $1.000 \in$  to  $2.200 \in$  depending on dates. Charges for the sheetd and towels  $15 \in$  per person per stay (optional)Charges for final clean  $200 \in$ Tourist tax payable for your stay equates to  $1 \in$  per person per night (over 16 years only) payable for a maximum of 7 nights. Deposit of  $450 \in$  wich is refundable after your stay if there have been no damage/breakages. 25% Deposit payment required by bank transfer to confirm the reservation and the balance is due 2 months before the start of your holiday.