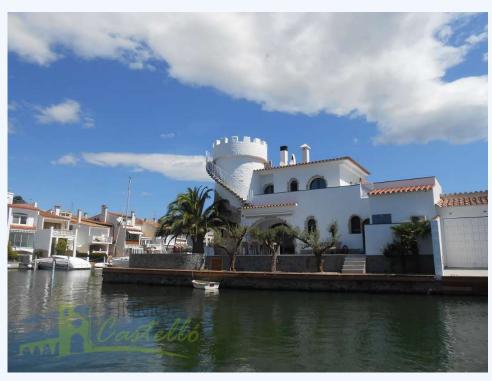

## **# IC-A-001, PORT RHODAS HUTG-G 021328**

Holiday Accommodations. 2.200 € /Per week

Magnificent Catalan style house with tower in a fantastic location on the Canals of Empuriabrava with its own mooring. Totally renovated 2 years ago. Mountain views. Situated in a tourist resort but in a quiet area and only 500 mtrs from the beach.

DISTRIBUTION : Ground floor : Living room/sitting room with stereo, satellite T.V and a Wood burner. Fully equipped American style kitchen (coffee machine, kettle, toaster microwave, oven, fridge freezer, dishwasher, iron and vaccuum cleaner. 1 Double bedroom, 1 bathroom with shower and 1 separate toilet. Access to the principal terrace from the living room/dinning room. First floor : 3 Double bedrooms, 1 bathroom with bath, 2 terraces for sunbathing with fabulous views Perfect family house with heating and air conditioning. Additionally, in the garage there is an extra fridge freezer, washing machine and tumble dryer and 2 bikes. Private salt water swimming pool, BBQ and 10.5 ml mooring. PRICES : Weekly rentals from  $1.000 \in$  to  $2.200 \in$  depending on dates. Charges for the sheetd and towels  $15 \in$  per person per stay (optional)Charges for final clean  $200 \in$ Tourist tax payable for your stay equates to  $1 \in$  per person per night (over 16 years only) payable for a maximum of 7 nights. Deposit of  $450 \in$  wich is refundable after your stay if there have been no damage/breakages. 25% Deposit payment required by bank transfer to confirm the reservation and the balance is due 2 months before the start of your holiday.