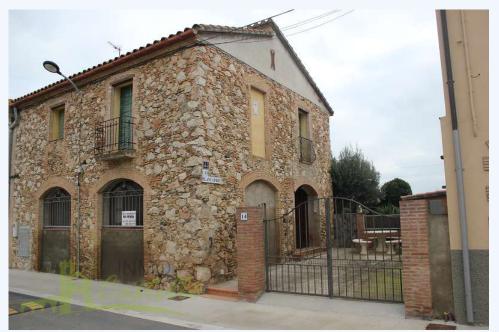

Two Storey rustic house, set in a small, quiet village. Only 8 kms from Empuriabrava and the beaches. DISTRIBUTION Ground floor: Patio, large entrance hall, living room, living room/sitting room with fireplace, fully equipped American style kitchen, 1 bathroom with shower. Garden behind the house. First floor: 4 Double bedrooms with fitted wardrobes and 1 bathroom with bath. OBSERVATION The house is 200m2 and set on 300m2 of land. The house has oil central heating and water purification system. All doors and windows are new. The large garden contains a stone well and there is the possibility to build a swimmingpool.